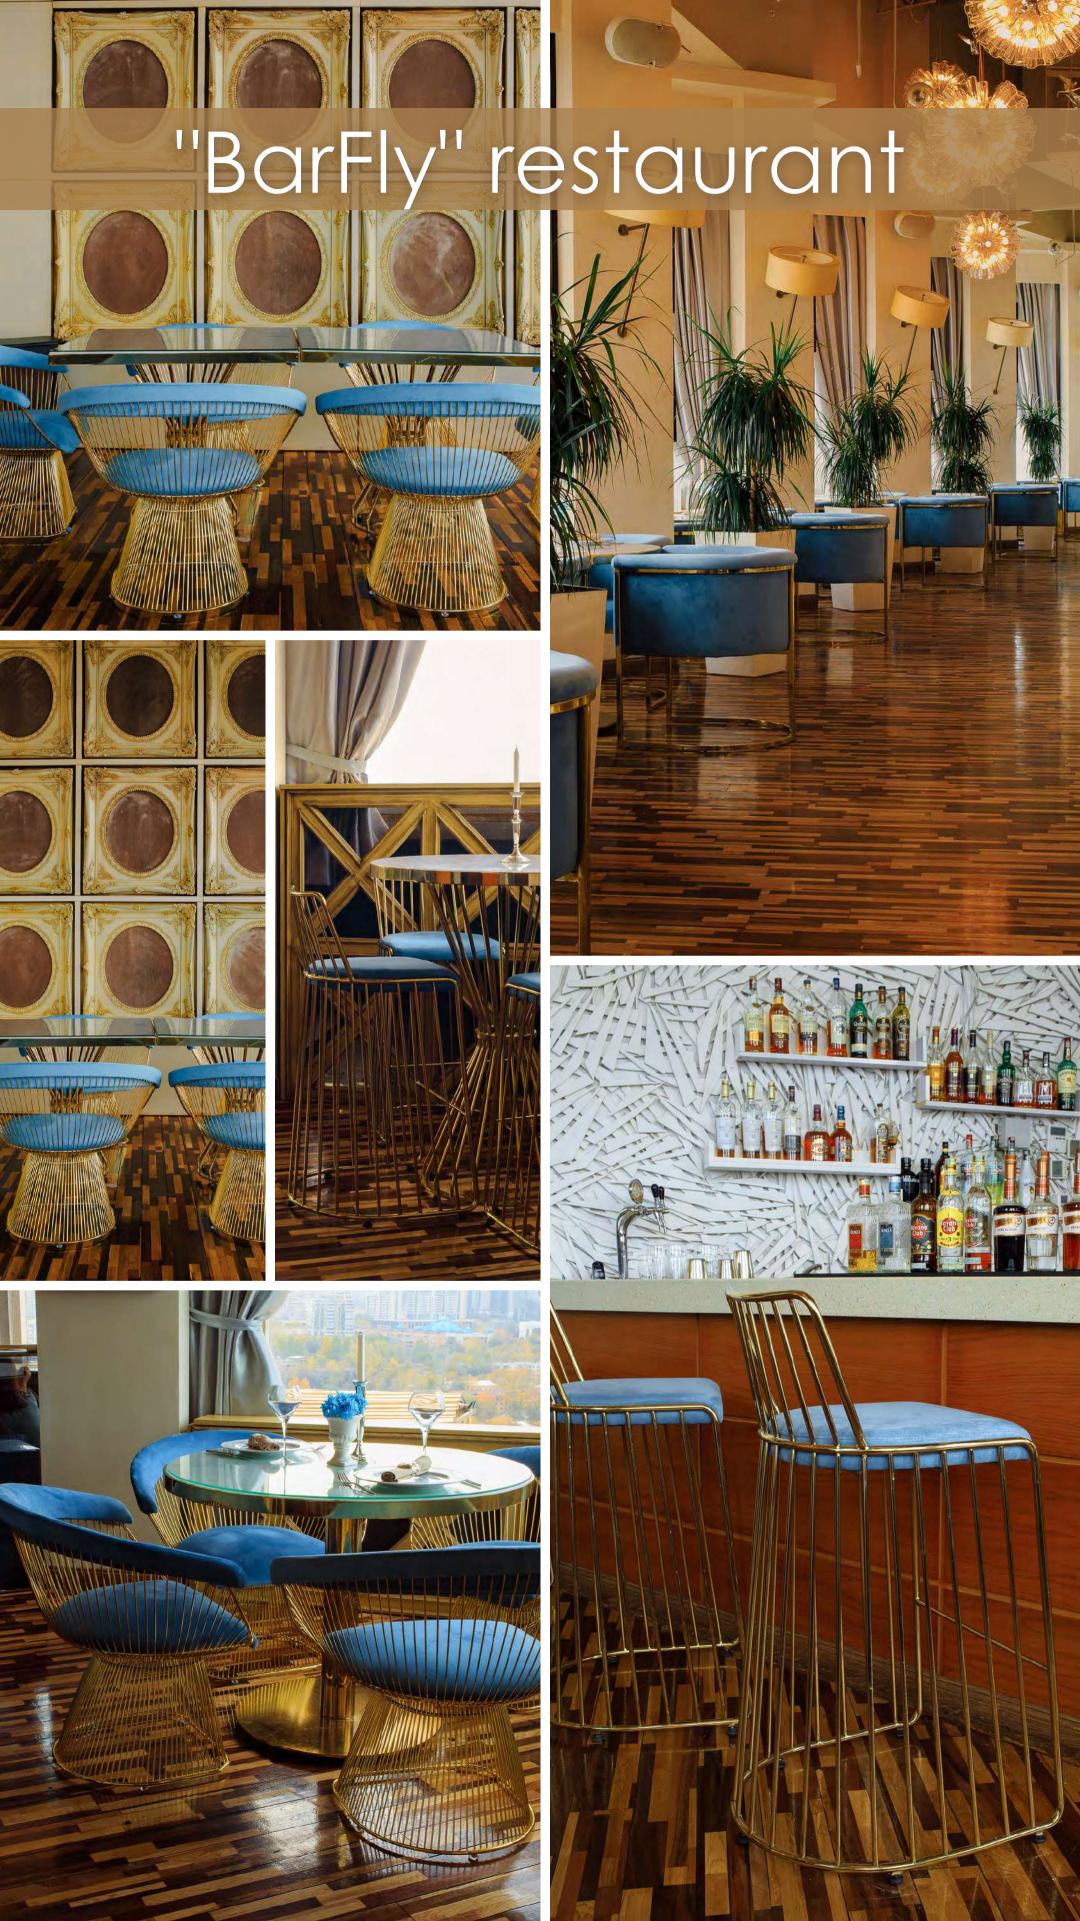

ate: 2015

5. Building area: 6500 m2

6. Floors: 1-3

7. Design stages: Draft project +

Working Project 8. Budget: \$10.5M















#### **DIAGNOSTIC CENTER**

1. Customer: LLP "Orhun Medical"

2. Location: Almaty3. Start date: 20174. End date: 2018





#### "HOFFMANN ALUMINIUM" ALMATY PRODUCTION AND hoffmann aluminium

1. Customer: LLP "Hoffman Aluminum" 4. End date: 2013

5. Building area: 9300 m2 2.Location: Almaty

3. Start date: 2013 6. Budget: \$9m















## SHELL DEVELOPMENT KAZAKHSTAN

1. Client: SHELL Development

2.Location: Almaty

3. Construction works duration: 2016



5. Building area: 3200 m2

6. Floors: 2

7. Budget: \$2.7m

















# HOTEL "KAZAKHSTAN" Banquet halls





















# HOTEL "KAZAKHSTAN" Offices and conference rooms

















# DESIGN AND CONCEPT PROJECTS



# HOTEL "AMBASSADOR"

































# FEEDBACK grom our clients



During the development of the Detailed Design, KA Global Architects LLP has shown its ability to approach the tasks with full responsibility, to perform work efficiently and on time.

**⊠** BORUSAN MAKINA





The successful completion of our Almaty office gave us confidence to continue working with KA Global on the Shell Aktau office project. As with all fit out projects, from design to completion, there were issues that KA Global handled to our satisfaction.





Almaty Management LLP, without a doubt, recommends KA Global Construction LLP as a company that can clearly and competently organize any work related to repair work.





Throughout the course of their work,