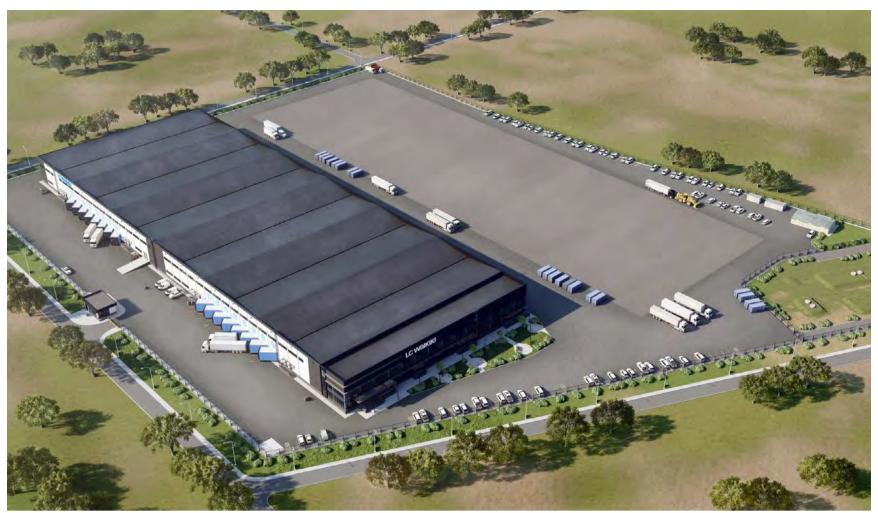

# **LC Walkiki**

## ADMINISTRATIVE AND WAREHOUSE COMPLEX

1. Customer: LLP "TEMA RETAIL KZ"

2. Location: Almaty region, M.

Tuymebaev village 3.Start date: 07/01/2022

4. End date: 2022

5. Plot area: 7.3510 ha

6. Floors: 1-3

7. Design stages: Draft Project +

Working Project