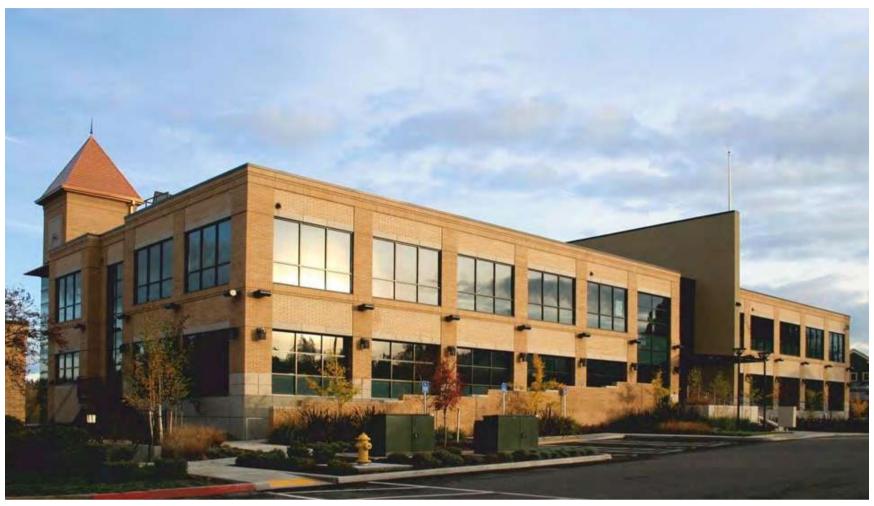

#### **HEAD OFFICE**

1. Customer: IP "Borusan Makina

Kazakhstan" LLP

2.Location: Almaty

3. Start date: 20134. End date: 2015

5. Building area: 6500 m2

6. Floors: 1-3

7. Design stages: Draft project +

Working Project 8. Budget: \$10.5M