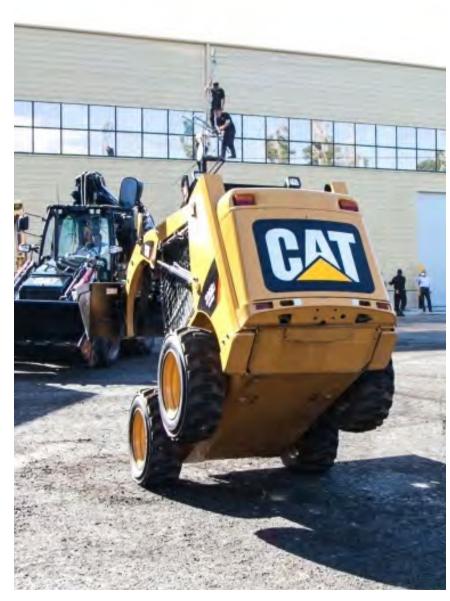

# **S** BORUSAN MAKINA

#### **SERVICE CENTER**

1. Customer: LLP Foreign Enterprise "Borusan Makina Kazakhstan"

2. Location: Karaganda3. Start date: 06/01/2021

4. End date: 2023

5. Plot area: 9.1775 ha

6. Floors: 1-3

7. Design stages: Draft Project +

Working Project

8. Add. info: 6 additional engineering

facilities