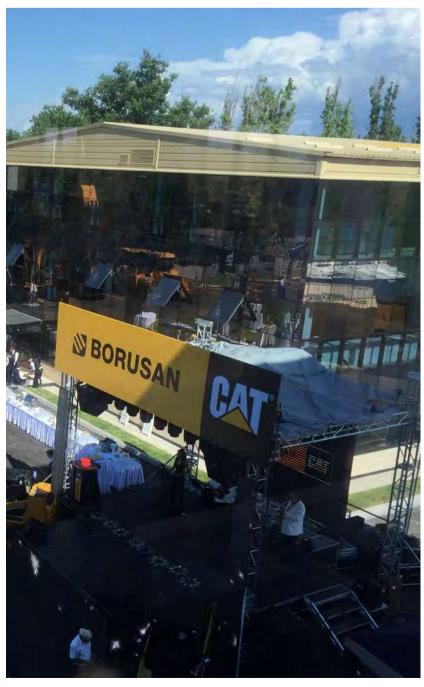

# **S** BORUSAN MAKINA

#### **SERVICE CENTER**

1. Customer: LLP Foreign Enterprise "Borusan Makina Kazakhstan"

2. Location: Karaganda3. Start date: 06/01/2021

4. End date: 2023

5. Plot area: 9.1775 ha

6. Floors: 1-3

7. Design stages: Draft Project +

Working Project

8. Add. info: 6 additional engineering

facilities