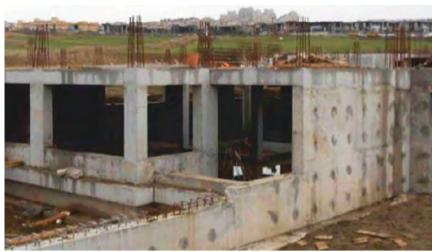

## SHELL DEVELOPMENT KAZAKHSTAN

1. Client: SHELL Development

2.Location: Almaty

3. Construction works duration: 2016

5. Building area: 3200 m2

6. Floors: 2

7. Budget: \$2.7m