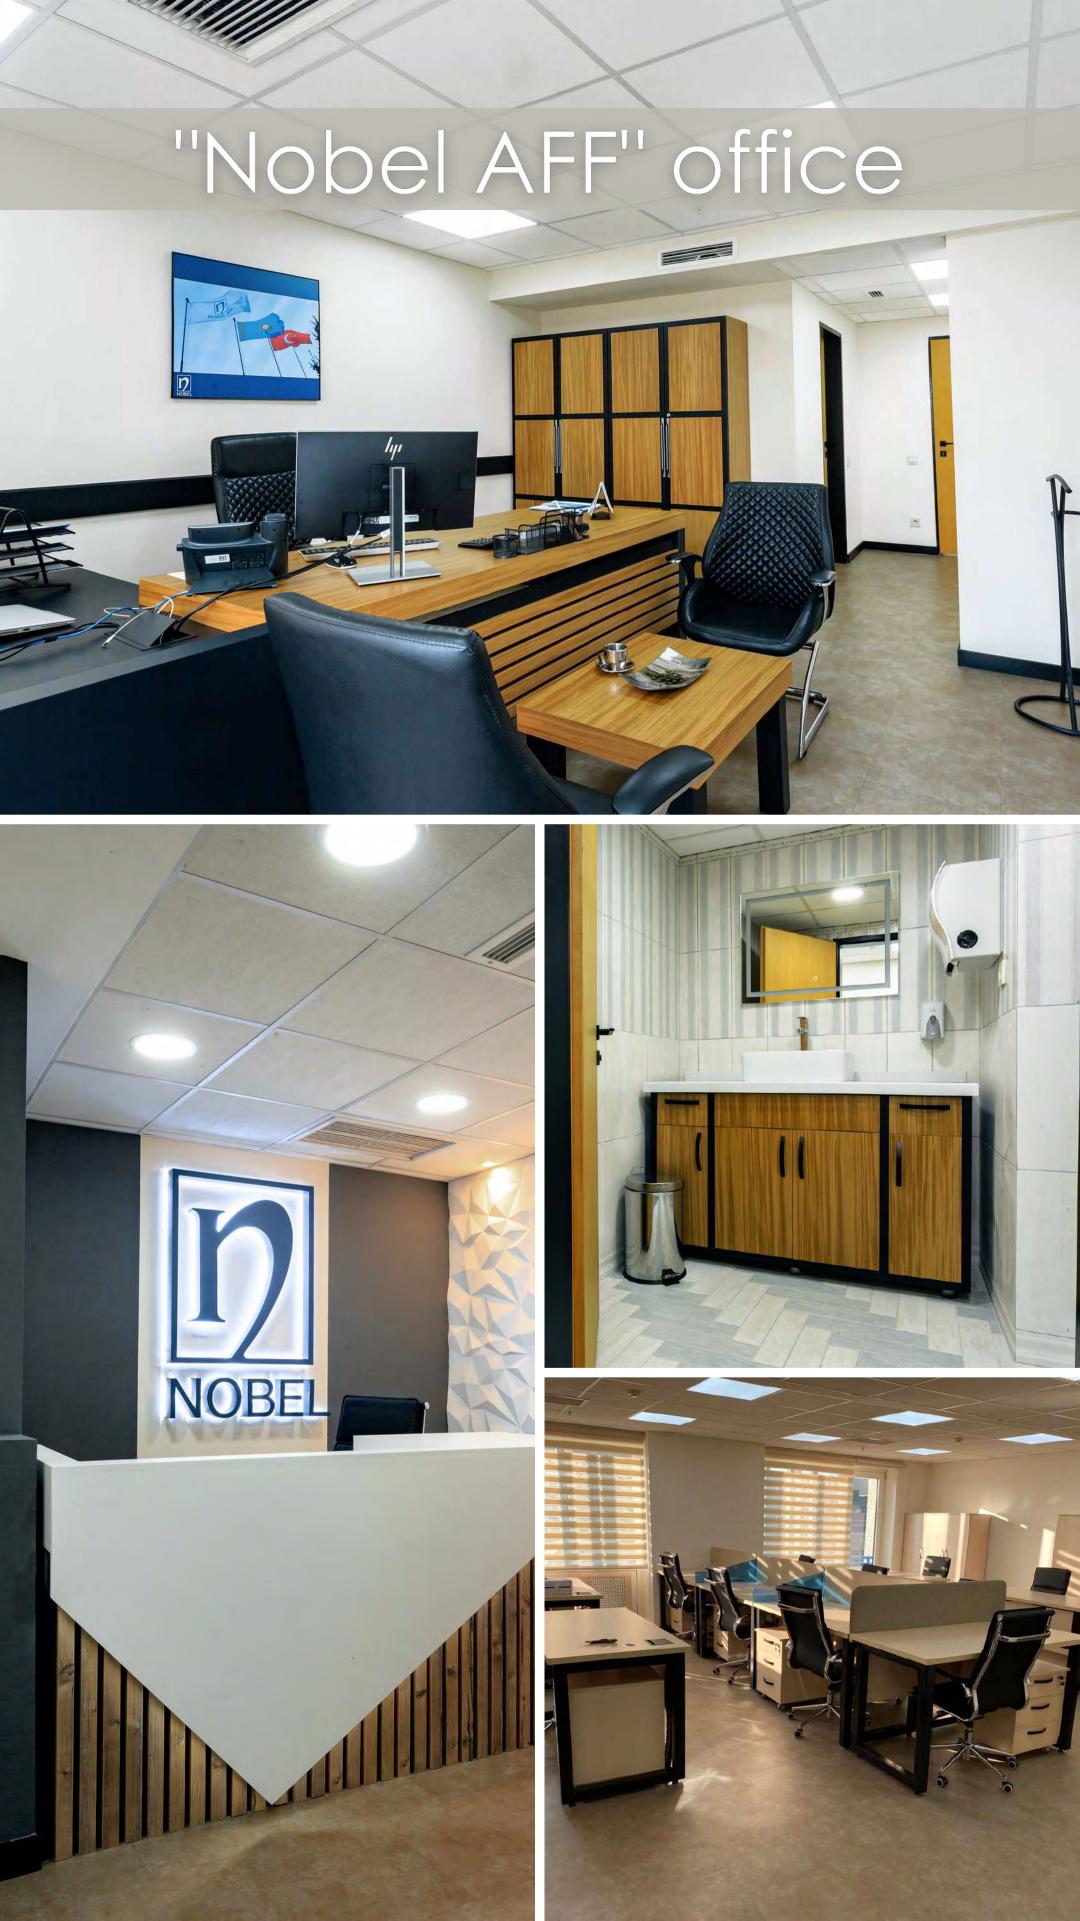

e: 2015

5. Building area: 6500 m2

6. Floors: 1-3

7. Design stages: Draft project +

Working Project 8. Budget: \$10.5M















#### **DIAGNOSTIC CENTER**

1. Customer: LLP "Orhun Medical"

2. Location: Almaty3. Start date: 20174. End date: 2018





#### "HOFFMANN ALUMINIUM" ALMATY PRODUCTION AND hoffmann aluminium

1. Customer: LLP "Hoffman Aluminum" 4. End date: 2013

5. Building area: 9300 m2 2.Location: Almaty

3. Start date: 2013 6. Budget: \$9m















## SHELL DEVELOPMENT KAZAKHSTAN

1. Client: SHELL Development

2.Location: Almaty

3. Construction works duration: 2016



5. Building area: 3200 m2

6. Floors: 2

7. Budget: \$2.7m

















# HOTEL "KAZAKHSTAN" Banquet halls





















# HOTEL "KAZAKHSTAN" Offices and conference rooms

















# DESIGN AND CONCEPT PROJECTS



# HOTEL "AMBASSADOR"

































# FEEDBACK grom our clients



During the development of the Detailed Design, KA Global Architects LLP has shown its ability to approach the tasks with full responsibility, to perform work efficiently and on time.

**⊠** BORUSAN MAKINA





The successful completion of our Almaty office gave us confidence to continue working with KA Global on the Shell Aktau office project. As with all fit out projects, from design to completion, there were issues that KA Global handled to our satisfaction.





Almaty Management LLP, without a doubt, recommends KA Global Construction LLP as a company that can clearly and competently organize any work related to repair work.





Throughout the course of their work, KA