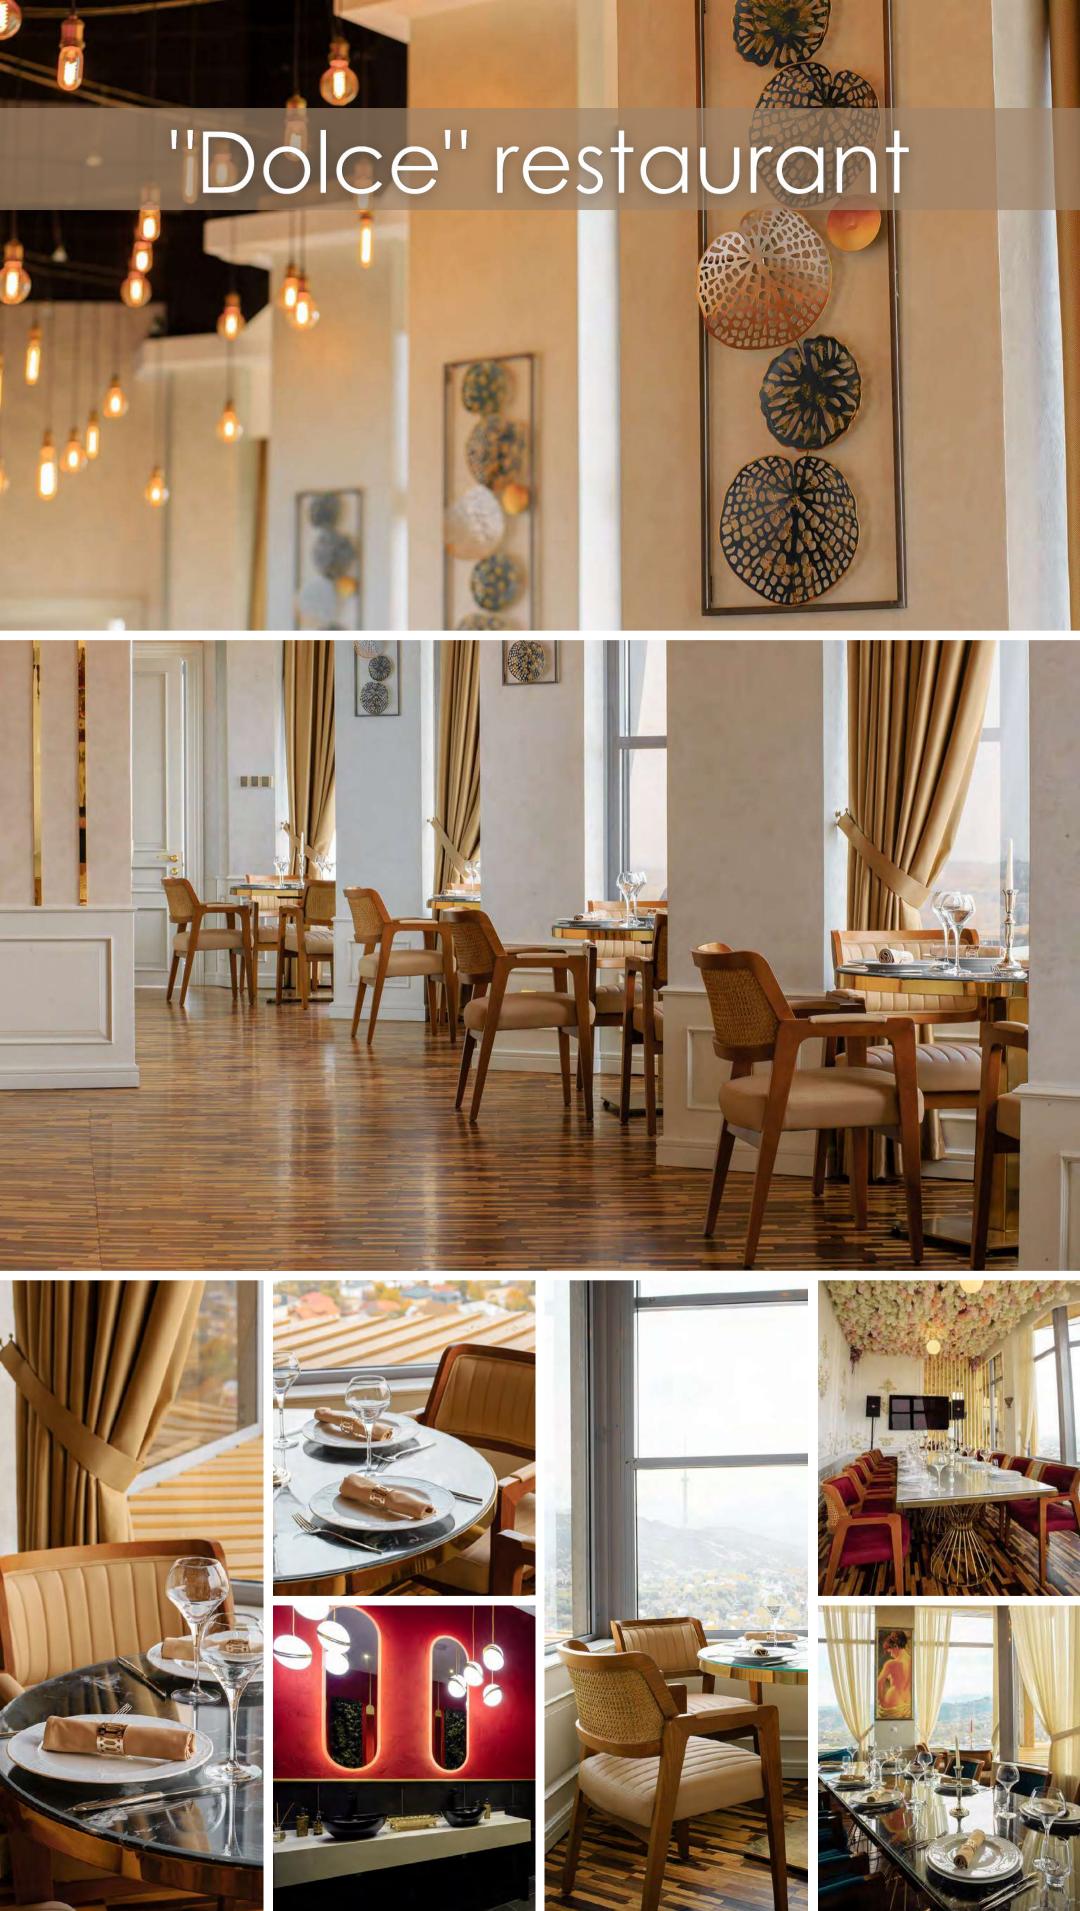

date: 2015

5. Building area: 6500 m2

6. Floors: 1-3

7. Design stages: Draft project +

Working Project 8. Budget: \$10.5M















#### **DIAGNOSTIC CENTER**

1. Customer: LLP "Orhun Medical"

2. Location: Almaty3. Start date: 20174. End date: 2018





#### "HOFFMANN ALUMINIUM" ALMATY PRODUCTION AND hoffmann aluminium

1. Customer: LLP "Hoffman Aluminum" 4. End date: 2013

5. Building area: 9300 m2 2.Location: Almaty

3. Start date: 2013 6. Budget: \$9m















## SHELL DEVELOPMENT KAZAKHSTAN

1. Client: SHELL Development

2.Location: Almaty

3. Construction works duration: 2016



5. Building area: 3200 m2

6. Floors: 2

7. Budget: \$2.7m

















# HOTEL "KAZAKHSTAN" Banquet halls





















# HOTEL "KAZAKHSTAN" Offices and conference rooms

















# DESIGN AND CONCEPT PROJECTS



# HOTEL "AMBASSADOR"

































# FEEDBACK grom our clients



During the development of the Detailed Design, KA Global Architects LLP has shown its ability to approach the tasks with full responsibility, to perform work efficiently and on time.

**⊠** BORUSAN MAKINA





The successful completion of our Almaty office gave us confidence to continue working with KA Global on the Shell Aktau office project. As with all fit out projects, from design to completion, there were issues that KA Global handled to our satisfaction.





Almaty Management LLP, without a doubt, recommends KA Global Construction LLP as a company that can clearly and competently organize any work related to repair work.





Throughout the course of their work