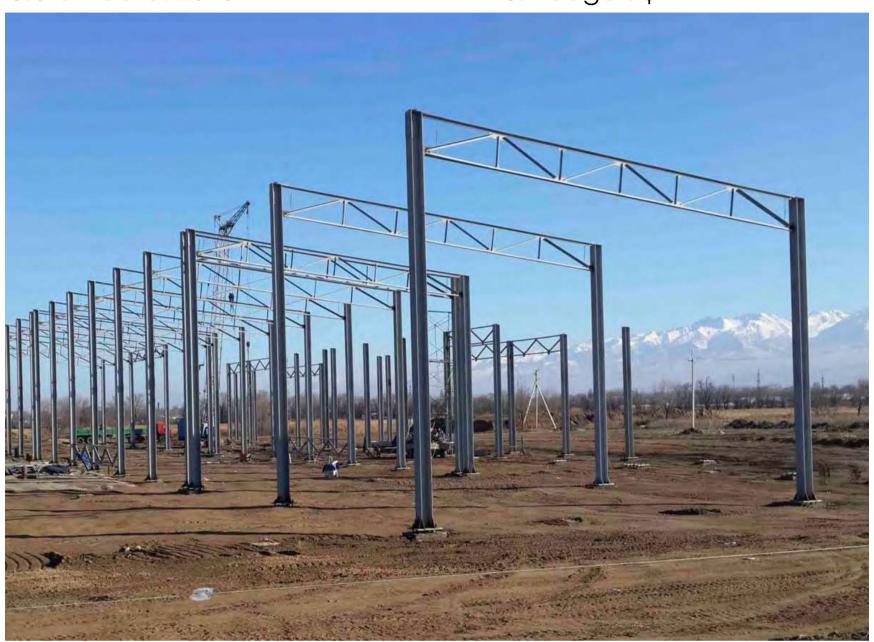

## ADMINISTRATIVE AND WAREHOUSE COMPLEX

1. Customer: LLP "TEMA RETAIL KZ"

2. Location: Almaty region, M.

Tuymebaev village 3.Start date: 07/01/2022

4. End date: 2022

5. Plot area: 7.3510 ha

6. Floors: 1-3

7. Design stages: Draft Project +

#### **SERVICE CENTER**

1. Customer: LLP Foreign Enterprise "Borusan Makina Kazakhstan"

2. Location: Karaganda3. Start date: 06/01/2021

4. End date: 2023

5. Plot area: 9.1775 ha

6. Floors: 1-3

7. Design stages: Draft Project +

Working Project

8. Add. info: 6 additional engineering

facilities