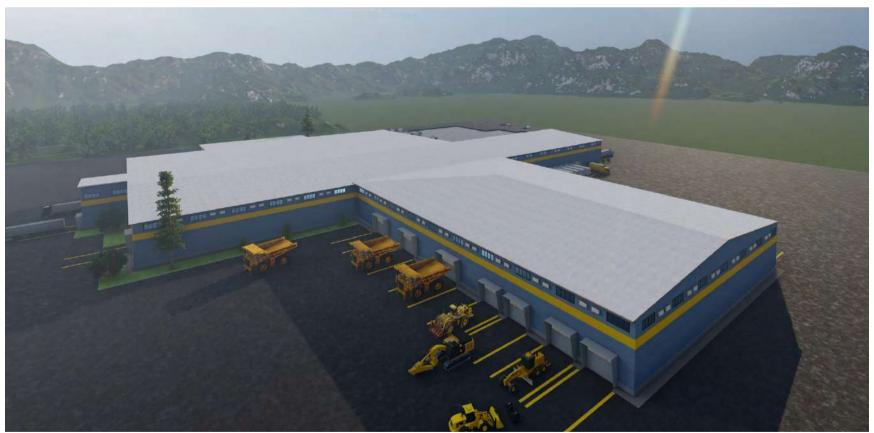

### **S** BORUSAN MAKINA

# SERVICE CENTER FOR MAINTENANCE/REPAIR OF HEAVY EQUIPMENT

 Customer: LLC "Amur Machinery and Services"

2. Location: Russian Federation, Khabarovsk

3. Start date: 02/14/2022

4. End date: 2022

5. Complex area: 31.902 m2

6. Height: 4-12m

7. Floors: 1-2

8. Design Stage: Concept Project +Working Project