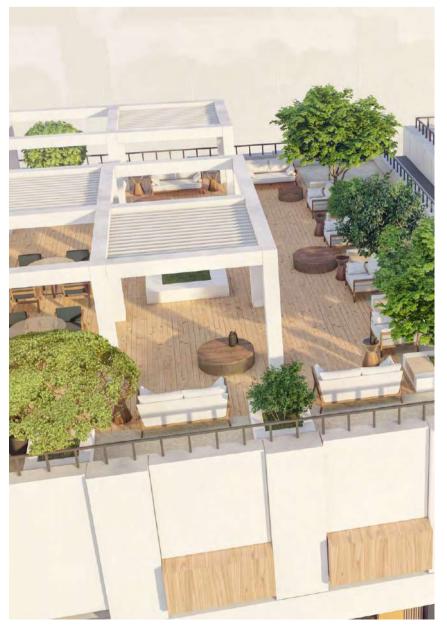

# MULTIFUNCTIONAL RESIDENTIAL COMPLEX "FOUR SEASONS"

1. Customer: LLP "Artemida"

2. Location: Almaty, Bostandyk district

3.Start date: 02/11/20194.Building area: 53.521 m2

5. Floors: 12

6. Design stages: Draft Project +

Working Project