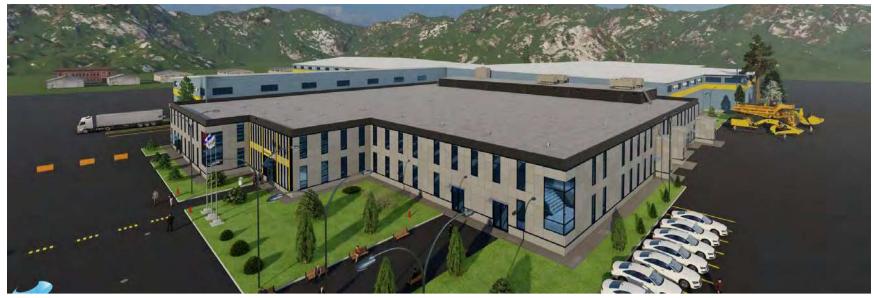

#### **SERVICE CENTER**

1. Customer: LLP Foreign Enterprise "Borusan Makina Kazakhstan"

2. Location: Karaganda3. Start date: 06/01/2021

4. End date: 2023

5. Plot area: 9.1775 ha

6. Floors: 1-3

7. Design stages: Draft Project +

Working Project

8. Add. info: 6 additional engineering

facilities