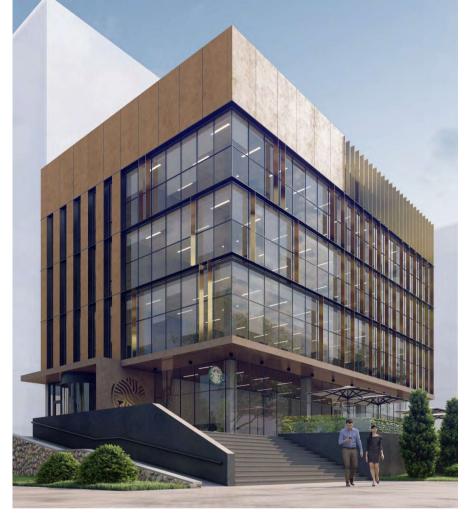

#### HAYAT

C O N S T R U C T I O N
G R O U P

# MULTIFUNCTIONAL RESIDENTIAL COMPLEX "HAYAT APARTMENTS"

1. Customer: LLP "TUR-KHAN"

2. Location: Almaty region, Besagash

district

3. Start date: 02/10/2021

4. Building area: 134.372 m2

5. Plot area: 5.39 ha

6. Floors: 9

7. Design stages: Draft Project + Working

Project

1. Customer: LLP "Time Group

Construction"

2.Location: Almaty

3. Start date: 04/08/2021

4. End date: 2022