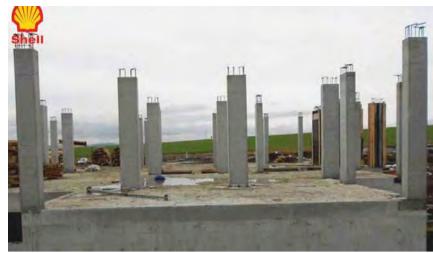

## SHELL DEVELOPMENT KAZAKHSTAN

1. Client: SHELL Development

2.Location: Almaty

3. Construction works duration: 2016

5. Building area: 3200 m2

6. Floors: 2

7. Budget: \$2.7m