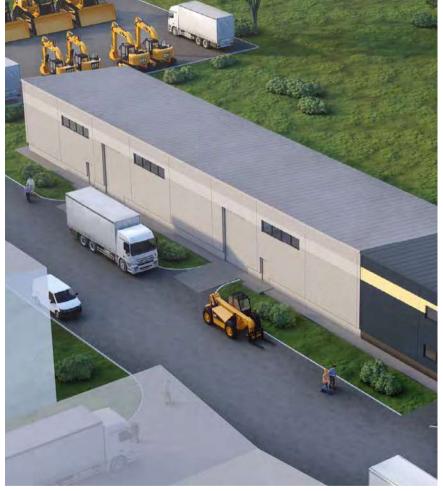

# SERVICE CENTER FOR MAINTENANCE/REPAIR OF HEAVY EQUIPMENT

 Customer: LLC "Amur Machinery and Services"

2. Location: Russian Federation, Khabarovsk

3. Start date: 02/14/2022

4. End date: 2022

5. Complex area: 31.902 m2

6. Height: 4-12m

7. Floors: 1-2

8. Design Stage: Concept Project +Working Project