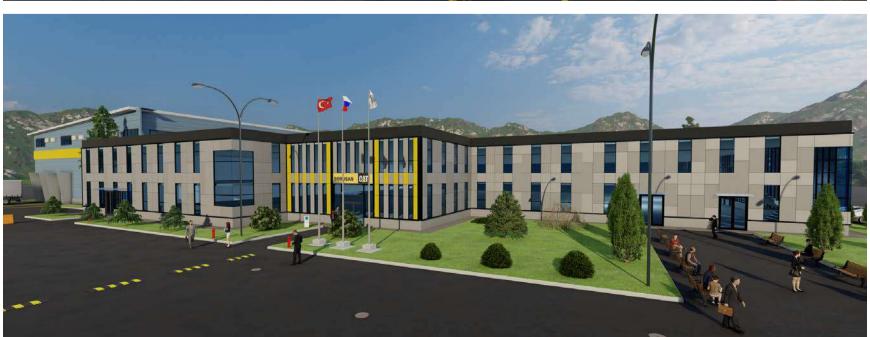

# **S** BORUSAN MAKINA

#### **SERVICE CENTER**

1. Customer: LLP Foreign Enterprise "Borusan Makina Kazakhstan"

2. Location: Karaganda3. Start date: 06/01/2021

4. End date: 2023

5. Plot area: 9.1775 ha

6. Floors: 1-3

7. Design stages: Draft Project +

Working Project

8. Add. info: 6 additional engineering

facilities