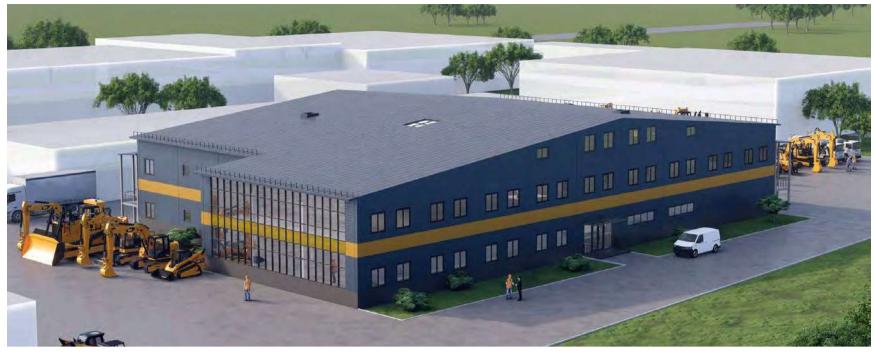

# **S** BORUSAN MAKINA

#### **SERVICE CENTER**

1. Customer: LLP Foreign Enterprise "Borusan Makina Kazakhstan"

2. Location: Karaganda3. Start date: 06/01/2021

4. End date: 2023

5. Plot area: 9.1775 ha

6. Floors: 1-3

7. Design stages: Draft Project +

Working Project

8. Add. info: 6 additional engineering

facilities