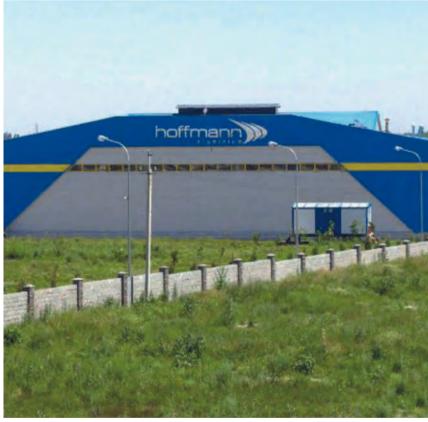

#### "HOFFMANN ALUMINIUM" ALMATY PRODUCTION AND hoffmann aluminium

1. Customer: LLP "Hoffman Aluminum" 4. End date: 2013

5. Building area: 9300 m2 2.Location: Almaty

3. Start date: 2013 6. Budget: \$9m