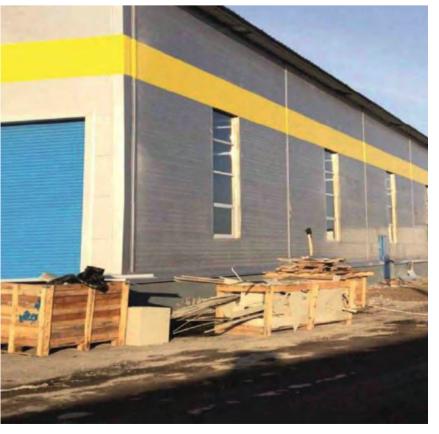

#### "HOFFMANN ALUMINIUM" ALMATY PRODUCTION AND hoffmann aluminium

1. Customer: LLP "Hoffman Aluminum" 4. End date: 2013

5. Building area: 9300 m2 2.Location: Almaty

3. Start date: 2013 6. Budget: \$9m