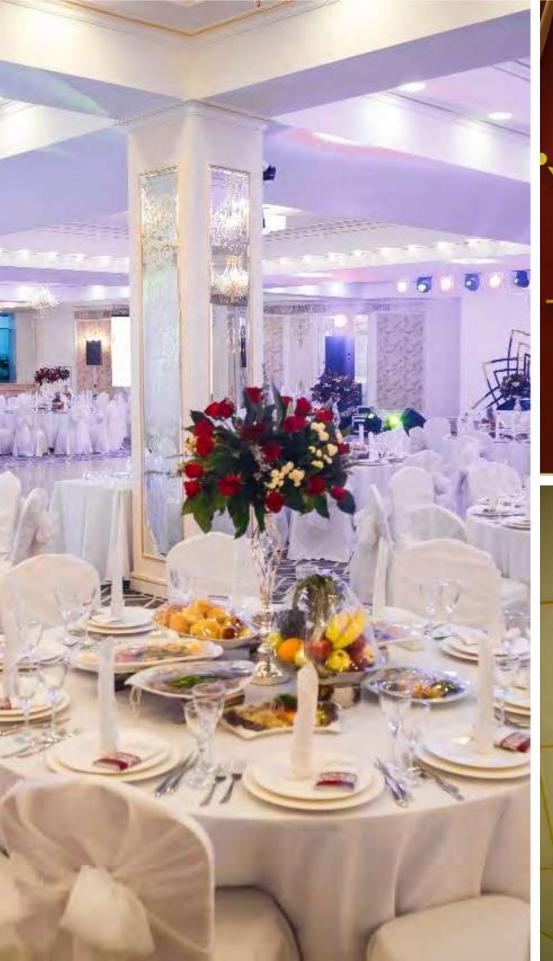

orusan Makina

Kazakhstan" LLP

2.Location: Almaty

3. Start date: 20134. End date: 2015

5. Building area: 6500 m2

6. Floors: 1-3

7. Design stages: Draft project +

Working Project 8. Budget: \$10.5M















#### **DIAGNOSTIC CENTER**

1. Customer: LLP "Orhun Medical"

2. Location: Almaty3. Start date: 20174. End date: 2018





#### "HOFFMANN ALUMINIUM" ALMATY PRODUCTION AND hoffmann aluminium

1. Customer: LLP "Hoffman Aluminum" 4. End date: 2013

5. Building area: 9300 m2 2.Location: Almaty

3. Start date: 2013 6. Budget: \$9m















## SHELL DEVELOPMENT KAZAKHSTAN

1. Client: SHELL Development

2.Location: Almaty

3. Construction works duration: 2016



5. Building area: 3200 m2

6. Floors: 2

7. Budget: \$2.7m

















# HOTEL "KAZAKHSTAN" Banquet halls





















# HOTEL "KAZAKHSTAN" Offices and conference rooms

















# DESIGN AND CONCEPT PROJECTS



# HOTEL "AMBASSADOR"

































# FEEDBACK grom our clients



During the development of the Detailed Design, KA Global Architects LLP has shown its ability to approach the tasks with full responsibility, to perform work efficiently and on time.

**⊠** BORUSAN MAKINA





The successful completion of our Almaty office gave us confidence to continue working with KA Global on the Shell Aktau office project. As with all fit out projects, from design to completion, there were issues that KA Global handled to our satisfaction.





Almaty Management LLP, without a doubt, recommends KA Global Construction LLP as a company that can clearly and competently organ