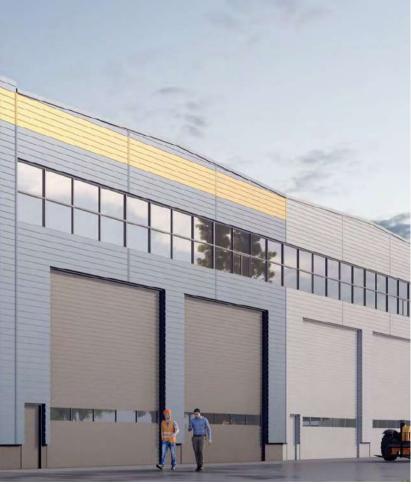

# SERVICE CENTER FOR MAINTENANCE/REPAIR OF HEAVY EQUIPMENT

 Customer: LLC "Amur Machinery and Services"

2. Location: Russian Federation, Khabarovsk

3. Start date: 02/14/2022

4. End date: 2022

5. Complex area: 31.902 m2

6. Height: 4-12m

7. Floors: 1-2

8. Design Stage: Concept Project +Working Project