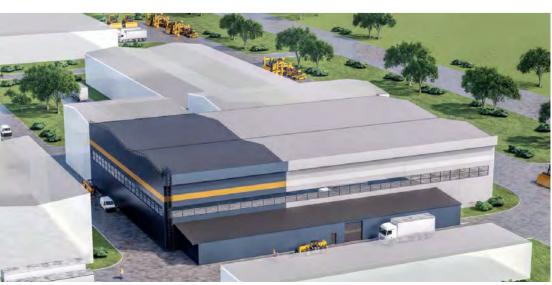

# SERVICE CENTER FOR MAINTENANCE/REPAIR OF HEAVY EQUIPMENT

 Customer: LLC "Amur Machinery and Services"

2. Location: Russian Federation, Khabarovsk

3. Start date: 02/14/2022

4. End date: 2022

5. Complex area: 31.902 m2

6. Height: 4-12m

7. Floors: 1-2

8. Design Stage: Concept Project +Working Project