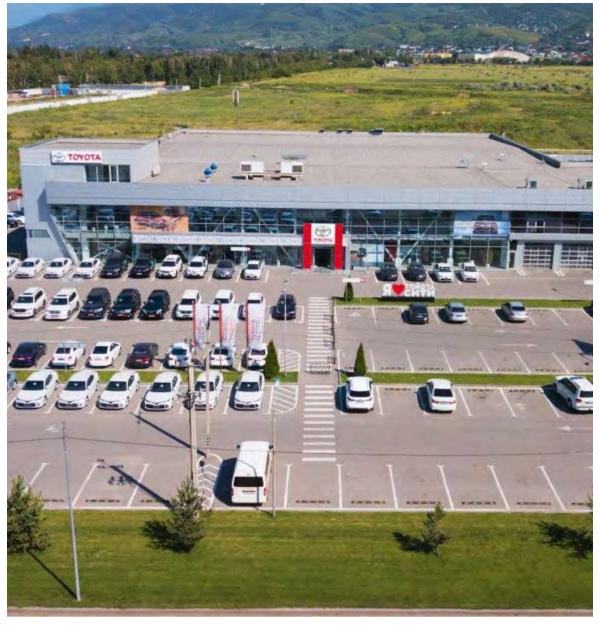

## **⊠** BORUSAN MAKINA

#### **HEAD OFFICE**

1. Customer: IP "Borusan Makina

Kazakhstan" LLP

2.Location: Almaty

3. Start date: 20134. End date: 2015

5. Building area: 6500 m2

6. Floors: 1-3

7. Design stages: Draft project +

Working Project 8. Budget: \$10.5M